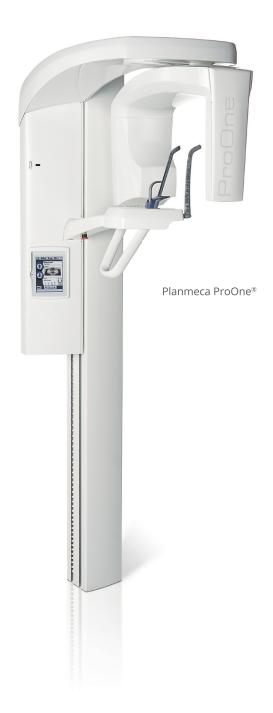

## Planmeca ProOne®

Planmeca ProOne® is our full-featured panoramic X-ray unit, designed with simplicity in mind. Featuring cutting-edge innovations, combines extensive diagnostic capabilities and superior image quality into a compact, easy-to-use package.

## **Product features**

- Easy patient positioning with side entry allows easy access for all patients.
- Autofocus for perfect panoramics every time.
- Imaging programs include standard panoramic, sinus imaging, and TMJ.
- **Standard Child Mode** for each program to reduce the dose.
- Graphical user interface provides guidance throughout the procedure.
- **Extraoral bitewing** program for viewing apices of upper and lower teeth.