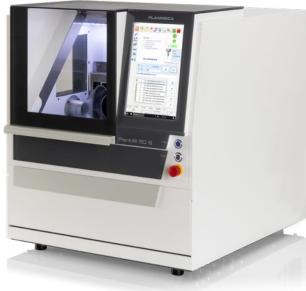

## Planmeca PlanMill® 50 S

The versatile Planmeca PlanMill 50 S unit is a wet or dry mill capable of handling discs and blocks. Equipped with a high-speed spindle and an automatic changer for 12 tools, the powerful milling unit has been designed specifically for high-quality restorations and prosthetics.

## **Product features**

- **5-axis** milling unit
- Ability to use discs or blocks, milling and grinding
- Choice of **wet or dry** processing
- Capable of milling a single crown to full arch restoration
- Broad range of materials available including zirconia, IPS e.max<sup>®</sup>, glass ceramics, temporary materials and much more
- **12 tool** automatic changer
- Measurement and tool check after each processing step
- Integrated PC with touchscreen
- Easy user maintenance