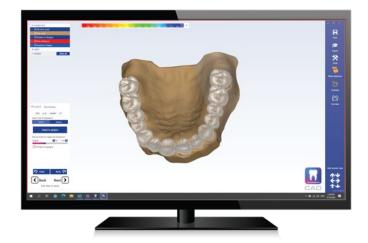

## Planmeca PlanCAD® Premium

Powerful design software for all your restorations and prosthetics

This software is easy to use, versatile and can adapt to different user preferences making it an ideal tool for dentists to create high-end restorative work efficiently.

## **Product features**

- Full range of indications including crown and bridge, inlays, onlays, veneers, partials and full dentures
- Open and easy workflow without mandatory annual license fees
- Import, export and edit various file formats without any restrictions or complicated workarounds
- Software can be customized for different user preferences for maximum efficiency
- Work with wizards for step-by-step instructions or design your own workflow
- User-friendly tools for modifying designs, including a virtual articulator
- Quick launch option directly in Planmeca Romexis®
- Easily add more modules and capabilities as your needs grow