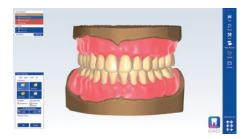

## **Product features**

- Full range of indications including crown and bridge, inlays, onlays, veneers, partials and full dentures
- Open and easy workflow without mandatory annual license fees
- Import, export and edit various file formats without any restrictions or complicated workarounds
- Software can be customized for different user preferences for maximum efficiency
- Work with wizards for step-by-step instructions or design your own workflow
- User-friendly tools for modifying designs, including a virtual articulator
- Quick launch option directly in Planmeca Romexis®
- Easily add more modules and capabilities as your needs grow