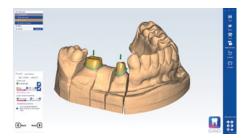

## **Product features**

- Full range of indications including crown and bridge, inlays, onlays, veneers, partials and full dentures
- Open and easy workflow without mandatory annual license fees
- Import, export and edit various file formats without any restrictions or complicated workarounds
- Software can be customized for different user preferences for maximum efficiency
- Work with wizards for step-by-step instructions or design your own workflow
- User-friendly tools for modifying designs, including a virtual articulator
- Quick launch option directly in Planmeca Romexis®
- Easily add more modules and capabilities as your needs grow