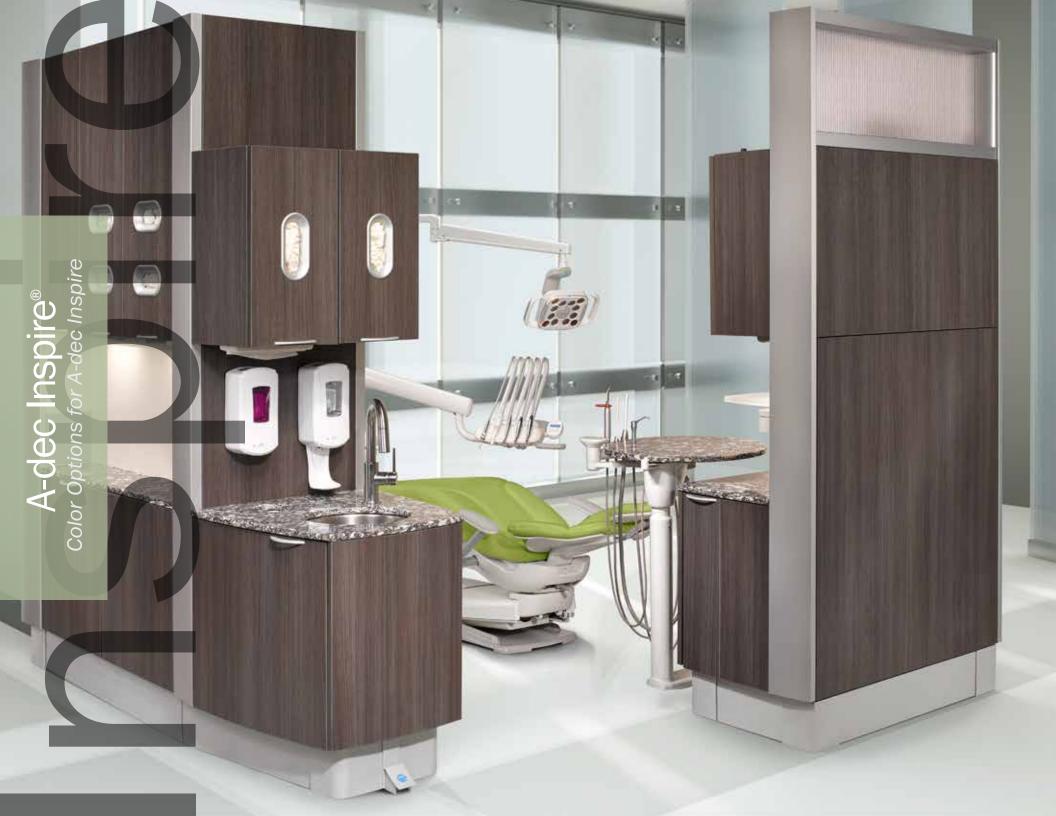

### Set the perfect tone for your practice.

The look and feel of your environment sets the mood for your patients and staff, from the moment they walk in the door. The A-dec Inspire collection gives you more ways to express yourself, with more color choices than ever before.

With a wide range of adaptable configurations—and the flexibility to select from a variety of materials for countertops, cabinets, walls and infills—it's easy to show your individual style.

This Color Guide is where it all begins. See what's available, then visit **a-dec.com/InspireMe**, where you can put together design options, create customized palettes, and order color samples.

The choices are all yours. Now, it's time to be inspired.

From distinctive patterns to soft translucent colors, infills add an interesting look and elevated aesthetic to your operatory. Infills are framed with silver metallic trim for an elegant, and durable, finishing touch.