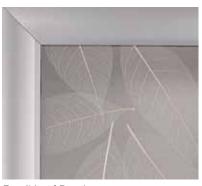

The choices are all yours. Now, it's time to be inspired.

From distinctive patterns to soft translucent colors, infills add an interesting look and elevated aesthetic to your operatory. Infills are framed with silver metallic trim for an elegant, and durable, finishing touch.

### Cabinet & Clerestory\* Infills

Bear Grass Lite

Scribble Cloud

Electra Silver

Fossil Leaf Random

Micro Cirque

Veil Pure

Kite