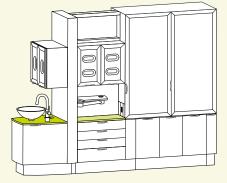

Milk Glass Spectra

Arctic Melange

Designer White

Shown with Blonde Echo laminate, Bear Grass Lite infills and Avalanche Melange solid surface countertops.

Shown with Amber Cherry laminate and Maple Harvest solid surface countertops.