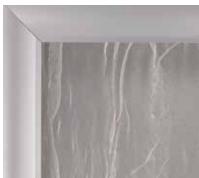

The choices are all yours. Now, it's time to be inspired.

From distinctive patterns to soft translucent colors, infills add an interesting look and elevated aesthetic to your operatory. Infills are framed with silver metallic trim for an elegant, and durable, finishing touch.

### Cabinet & Clerestory\* Infills

Bear Grass Lite

Scribble Cloud

Electra Silver

Fossil Leaf Random

Micro Cirque

Veil Pure

Kite

Swept Silver

\*A clerestory is an architectural term for a high section of wall, with windows above eye level. The colors and products shown may vary from the actual materials and are subject to change without notice. Please see your authorized A-dec<sup>®</sup> dealer for accurate color samples and the most current product information.