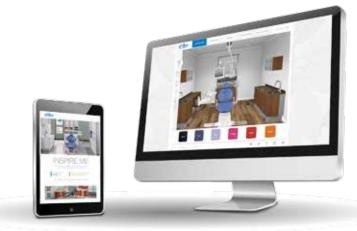

With a wide range of adaptable configurations—and the flexibility to select from a variety of materials for countertops, cabinets, walls and infills—it's easy to show your individual style.

This Color Guide is where it all begins. See what's available, then visit **a-dec.com/InspireMe**, where you can put together design options, create customized palettes, and order color samples.

Shown with Vapor Strandz laminate, Ice infills and Torquay quartz countertops.

Get inspired at a-dec.com/InspireMe