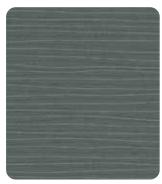

### Laminates

Sable (textured)

Storm Solidz (textured)

Cosmic Strandz (textured)

Silverline Hautelink

Fog (textured)

Grandiose Grid

Negotiating Geneva (textured)

Looks Likatre (textured)

Tea Stain Spun Yarn

Vapor Strandz (textured)

Designer White

Bridal Blanco (textured)

Leave Likatre (textured)