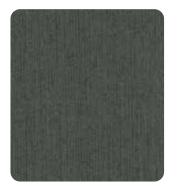

### Laminates

Sable (textured)

Storm Solidz (textured)

Cosmic Strandz (textured)

Silverline Hautelink

Fog (textured)

Grandiose Grid

Negotiating Geneva (textured)

Looks Likatre (textured)

Tea Stain Spun Yarn

Vapor Strandz (textured)

Designer White

Bridal Blanco (textured)

Leave Likatre (textured)