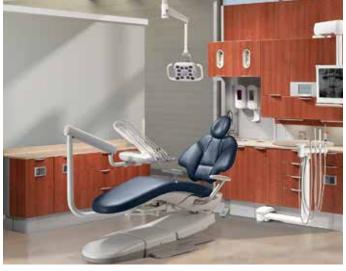

Milk Glass Spectra

Arctic Melange

Designer White

Shown with Blonde Echo laminate, Bear Grass Lite infills and Avalanche Melange solid surface countertops.

Shown with Amber Cherry laminate and Maple Harvest solid surface countertops.