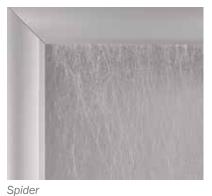

### Cabinet & Clerestory\* Infills

Bear Grass Lite

Scribble Cloud

Electra Silver

Fossil Leaf Random

Micro Cirque

Veil Pure

Kite

Swept Silver

\*A clerestory is an architectural term for a high section of wall, with windows above eye level. The colors and products shown may vary from the actual materials and are subject to change without notice. Please see your authorized A-dec<sup>®</sup> dealer for accurate color samples and the most current product information.