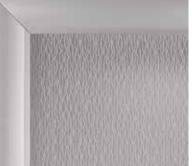

### Cabinet & Clerestory\* Infills

Bear Grass Lite

Scribble Cloud

Electra Silver

Fossil Leaf Random

Micro Cirque

Veil Pure

Kite

Swept Silver

\*A clerestory is an architectural term for a high section of wall, with windows above eye level. The colors and products shown may vary from the actual materials and are subject to change without notice. Please see your authorized A-dec<sup>®</sup> dealer for accurate color samples and the most current product information.