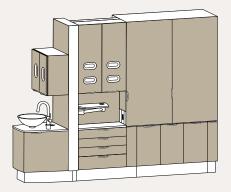

With a wide range of adaptable configurations—and the flexibility to select from a variety of materials for countertops, cabinets, walls and infills—it's easy to show your individual style.

This Color Guide is where it all begins. See what's available, then visit **a-dec.com/InspireMe**, where you can put together design options, create customized palettes, and order color samples.

The choices are all yours. Now, it's time to be inspired.

From distinctive patterns to soft translucent colors, infills add an interesting look and elevated aesthetic to your operatory. Infills are framed with silver metallic trim for an elegant, and durable, finishing touch.

### Cabinet & Clerestory\* Infills

Bear Grass Lite

Scribble Cloud

Electra Silver

Fossil Leaf Random

Micro Cirque

Veil Pure

Kite