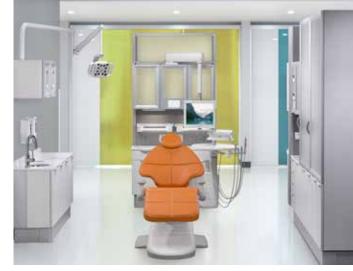

Shown with Vapor Strandz laminate, Ice infills and Torquay quartz countertops.

Get inspired at a-dec.com/InspireMe