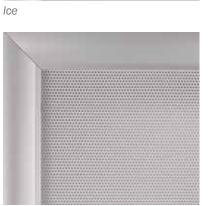

### Cabinet & Clerestory\* Infills

Bear Grass Lite

Scribble Cloud

Electra Silver

Fossil Leaf Random

Micro Cirque

Veil Pure

Kite

Swept Silver

\*A clerestory is an architectural term for a high section of wall, with windows above eye level. The colors and products shown may vary from the actual materials and are subject to change without notice. Please see your authorized A-dec<sup>®</sup> dealer for accurate color samples and the most current product information.

Shown with Vapor Strandz laminate, Ice infills and Torquay quartz countertops.

Get inspired at a-dec.com/InspireMe