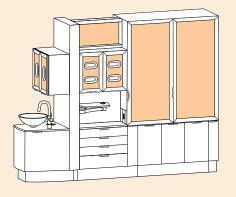

With a wide range of adaptable configurations—and the flexibility to select from a variety of materials for countertops, cabinets, walls and infills—it's easy to show your individual style.

This Color Guide is where it all begins. See what's available, then visit **a-dec.com/InspireMe**, where you can put together design options, create customized palettes, and order color samples.

The choices are all yours. Now, it's time to be inspired.

From distinctive patterns to soft translucent colors, infills add an interesting look and elevated aesthetic to your operatory. Infills are framed with silver metallic trim for an elegant, and durable, finishing touch.