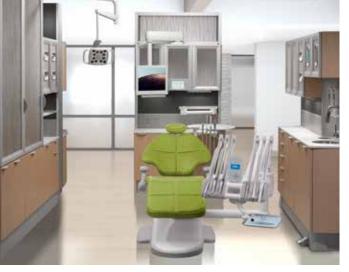

Shown with Vapor Strandz laminate, Ice infills and Torquay quartz countertops.

Get inspired at a-dec.com/InspireMe