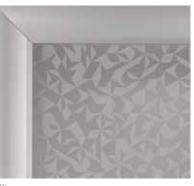

### Cabinet & Clerestory\* Infills

Bear Grass Lite

Scribble Cloud

Electra Silver

Fossil Leaf Random

Micro Cirque

Veil Pure

Kite

Swept Silver

\*A clerestory is an architectural term for a high section of wall, with windows above eye level. The colors and products shown may vary from the actual materials and are subject to change without notice. Please see your authorized A-dec<sup>®</sup> dealer for accurate color samples and the most current product information.