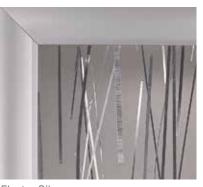

The choices are all yours. Now, it's time to be inspired.

From distinctive patterns to soft translucent colors, infills add an interesting look and elevated aesthetic to your operatory. Infills are framed with silver metallic trim for an elegant, and durable, finishing touch.

### Cabinet & Clerestory\* Infills

Bear Grass Lite

Scribble Cloud

Electra Silver

Fossil Leaf Random

Micro Cirque

Veil Pure

Kite