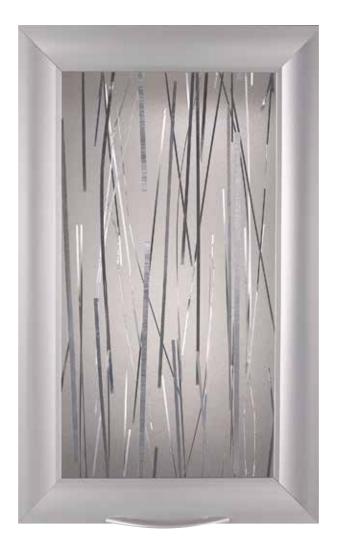

The choices are all yours. Now, it's time to be inspired.

From distinctive patterns to soft translucent colors, infills add an interesting look and elevated aesthetic to your operatory. Infills are framed with silver metallic trim for an elegant, and durable, finishing touch.

### Cabinet & Clerestory\* Infills

Bear Grass Lite

Scribble Cloud

Electra Silver

Fossil Leaf Random

Micro Cirque

Veil Pure

Kite