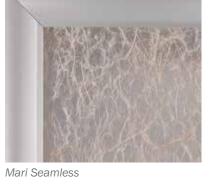

The choices are all yours. Now, it's time to be inspired.

From distinctive patterns to soft translucent colors, infills add an interesting look and elevated aesthetic to your operatory. Infills are framed with silver metallic trim for an elegant, and durable, finishing touch.

### Cabinet & Clerestory\* Infills

Bear Grass Lite

Scribble Cloud

Electra Silver

Fossil Leaf Random

Micro Cirque

Veil Pure

Kite

Swept Silver

\*A clerestory is an architectural term for a high section of wall, with windows above eye level. The colors and products shown may vary from the actual materials and are subject to change without notice. Please see your authorized A-dec<sup>®</sup> dealer for accurate color samples and the most current product information.